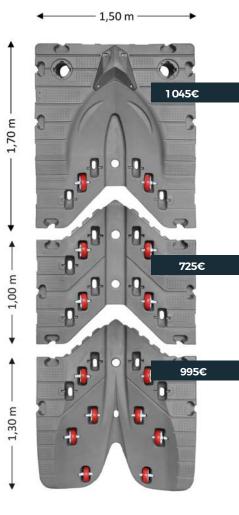

# Jet ski lift JetPort®

JetPort Plus<sup>®</sup> 2410 € 21% VAT INCLUDED OUT OF DELIVERY

#### **JetPort Max®** 2935 €

21% VAT INCLUDED OUT OF DELIVERY

### **JetPort Flexi®**

Made to measure drive-on dock from 3 to 8m 21% VAT INCLUDED OUT OF DELIVERY

#### **JetPort Plus®**

#### **JetPort Max®**