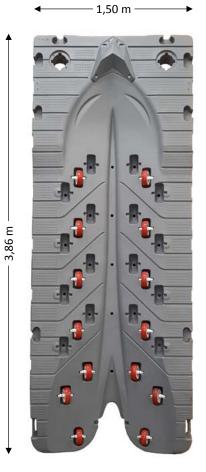

# Jet ski lift JetPort®

JetPort Plus<sup>®</sup> 2410 € 21% VAT INCLUDED OUT OF DELIVERY

#### **JetPort Plus®**