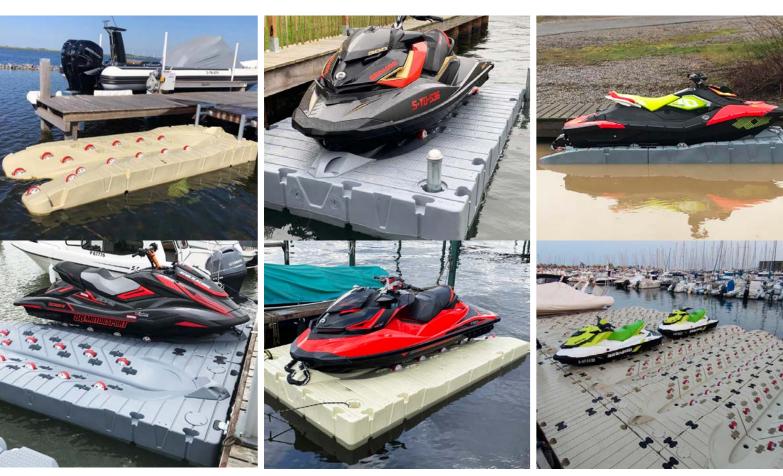

## **JetPort Flexi®**

THREE ANCHORING OPTIONS

516€

3 On floating dock or wharf

Cords or chains using

2 deadweight brackets

1

ACCESSORIES